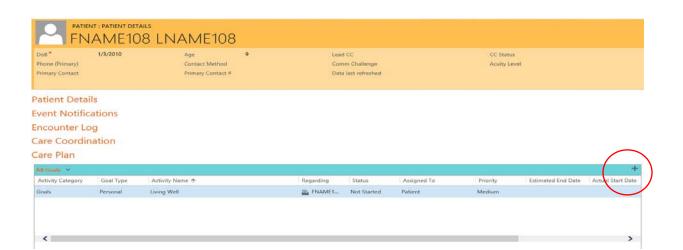

## Adding a Goal:

- 1. After you find your Patient
- 2. Select "Care Plan"
- 3. Click on the + sign

- 4. Activity level- Choose Goals
- 5. Goal Category- Click on magnifying glass and choose your goal
- 6. Goal Type- Choose the type of goal
- 7. Activity Name- Enter brief description of the goal the patient wishes to achieve
- 8. Description- more space to describe the goal, this field is not displayed in the SCP, Optional
- 9. Assigned to- Click on magnifying glass and choose the care team member or Patient who will be responsible for the completion of the goal
- 10. Priority- Defaults to "Medium" but can be changed to low or high
- 11. Status- Defaults to "Not started" but can be changed to in progress, waiting on someone else or deferred
- 12. Add Dates- Click on calendar to select Estimated End Date and Actual Start Date
- 13. Click Save
- 14. Once the goal is saved scroll down to find the "Tasks" section