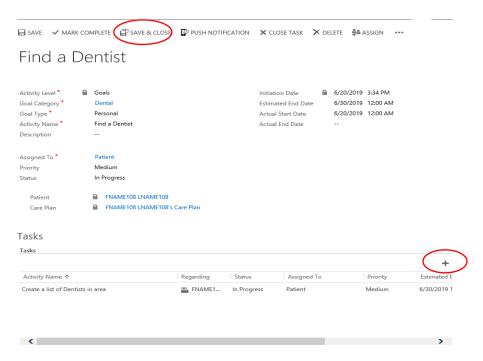

### Adding a Task:

- 15. Click on + sign to the right of Tasks
- 16. Activity Level- will autofill based on information from goal creation
- 17. Goal Category- will autofill based on information from goal creation
- 18. Goal Type- will autofill based on information from goal creation
- 19. Activity Name- Enter a brief description of the task
- 20. Description- more space to describe the task, this field is not displayed in the SCP, Optional
- 21. Assigned To- Click on magnifying glass and choose the care team member or Patient who will be responsible for the completion of the task
- 22. Priority- Defaults to "Medium" but can be changed to low or high
- 23. Status- Defaults to "Not started" but can be changed to in progress, waiting on someone else or deferred
- 24. Add Dates- Click on calendar to select Estimated End Date and Actual Start Date
- 25. Click Save & Close and then the + sign to create your second task