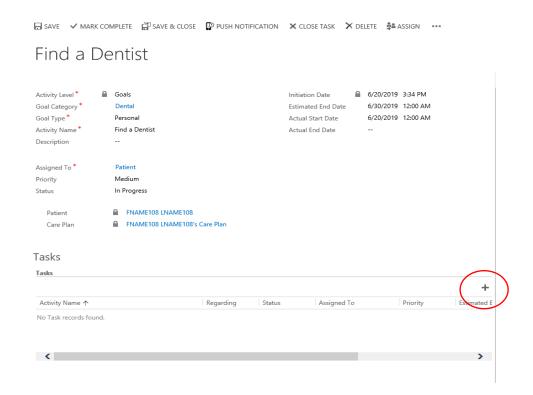

### Adding a Task:

- 15. Click on + sign to the right of Tasks
- 16. Activity Level- will autofill based on information from goal creation
- 17. Goal Category- will autofill based on information from goal creation
- 18. Goal Type- will autofill based on information from goal creation
- 19. Activity Name- Enter a brief description of the task
- 20. Description- more space to describe the task, this field is not displayed in the SCP, Optional
- 21. Assigned To- Click on magnifying glass and choose the care team member or Patient who will be responsible for the completion of the task
- 22. Priority- Defaults to "Medium" but can be changed to low or high
- 23. Status- Defaults to "Not started" but can be changed to in progress, waiting on someone else or deferred
- 24. Add Dates- Click on calendar to select Estimated End Date and Actual Start Date
- 25. Click Save & Close and then the + sign to create your second task