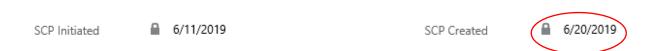

#### **SCP Initiated:**

1. SCP initiated- will populate a date for anything less than 2 goals and 2 tasks for each goal

#### **SCP Created:**

2. SCP Created- will populate a date for a completed 2 goals and 2 tasks for each goal